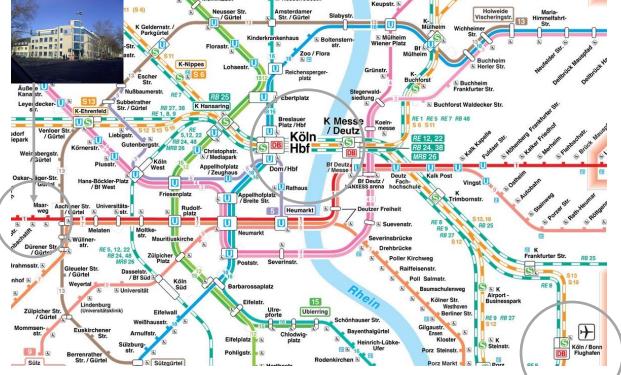

#### From Cologne/Bonn Airport

- take commuter rail S13 towards Hansaring to Bf Deutz/Messe (11 minutes)
- at Köln Messe/Deutz, take tram line 1 towards Junkersdorf/Weiden West to Maarweg (16 minutes)
- walk 500 meters north up Maarweg to GS1 Germany at the corner of Maarweg and Stolberger Strasse (7 minutes)

#### From Cologne Main Station

- take underground line 12, 16 or 18 towards Zollstock or Bonn to Neumarkt (3 minutes)
- take tram line 1 towards Junkersdorf/Weiden West to Maarweg (11 minutes)
- walk 500 meters north up Maarweg to GS1 Germany at the corner of Maarweg and Stolberger Strasse (7 minutes)

#### Online Information / Timetables: www.kvb-koeln.de