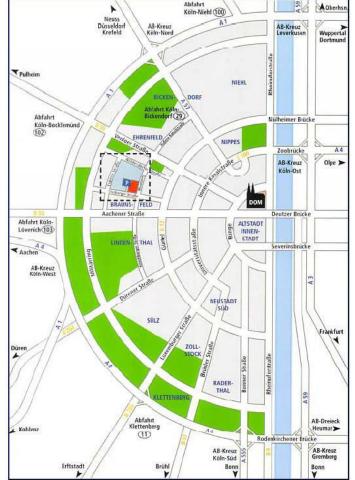

### From the south, Frankfurt (A3) or Bonn (A59/A555) or from the west, Aachen (A4)

- take the A4 towards Aachen, at interchange Heumar (from A3), Köln-Gremberg (from A59) or Köln-Süd (from A555)
- leave the motorway at Exit 103 (Köln-Lövenich) and turn right (east) on Aachener Straße (B55), heading towards the center of Cologne
- in 3,6 km, across from the REWE supermarket, make a u-turn (west) on Aachener Straße, then immediately turn right (north) on Maarweg
- in 500 meters, turn left (west) on Stolberger Strasse
- GS1's driveway is immediately on the right, 50 meters past the intersection

#### From the north, Düsseldorf (A57) or Leverkusen (A1):

- take A57 towards Köln-Zentrum at interchange Köln-Nord
- leave the motorway at Exit 29 (Köln-Bickendorf) and turn left (southeast) on Butzweilerstrasse
- in 100 meters, turn right (southwest) on Äussere Kanalstrasse
- in 3,5 km turn right (west) on Stolberger Strasse

#### From the east, Olpe (A4):

- at interchange Köln-Ost, take the A4 (becomes B55a) towards Köln-Zentrum
- in 10 km, turn right (west) on Aachener Strasse
- in 1,6 km, turn right (north) on Maarweg at the REWE supermarket
- in 500 meters, turn left (west) on Stolberger Strasse
- GS1's driveway is immediately on the right, 50 meters past the intersection